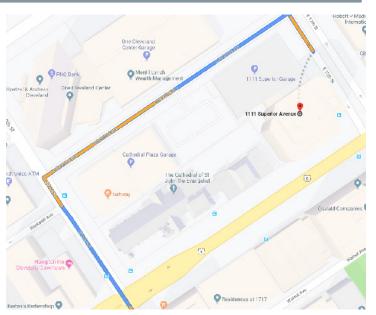

## INSURANCE AGENTS ♦ FOUNDED 1844

1111 Superior Ave. Suite 420 Cleveland, OH 44114

### Directions to the Parking Garage:

#### Coming up E 9th St.

- Take a right onto Rockwell Ave.
- Take a right onto E12th St.
- The parking garage is the first entrance on the right side of E 12th St.

#### Once Inside Parking Garage

- First, make sure you go into the lane closest to the attendant.
- Grab a parking ticket from the machine.
- Drive up until you don't see any more reserved parking spaces. Park in any spot on the fourth or fifth floor.
- Take the elevator down to floor one, turn left off the elevator and enter the building that's attached.
- Save your parking ticket!!!